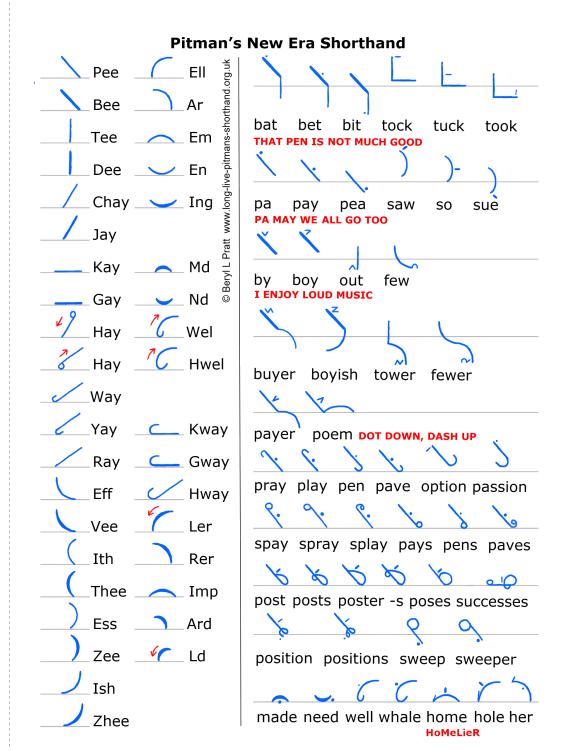

#### **12** Strokes & Vowels Reminder List

**Study bookmark**: Fold in half and cover in film. Narrower bookmark: Use one list only, fold along printed vertical line. **Storage Pocket**: Cover whole sheet in film, fold in half and join the lower short sides. Include A6 size piece of card to one of the sides to make sturdier and enable rubber band to be put round, to also store pencils. To store pens and pencils only, omit card and join the long side as well, by wrapping more film round entire pocket.