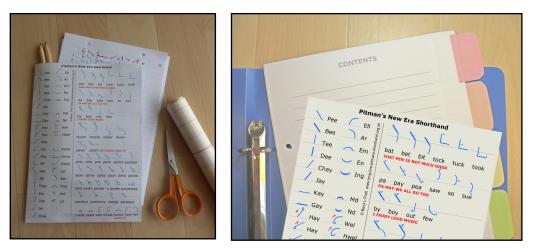

#### **12** Strokes & Vowels Reminder List

**Study bookmark**: Fold in half and cover in film. Narrower bookmark: Use one list only, fold along printed vertical line. **Storage Pocket**: Cover whole sheet in film, fold in half and join the lower short sides. Include A6 size piece of card to one of the sides to make sturdier and enable rubber band to be put round, to also store pencils. To store pens and pencils only, omit card and join the long side as well, by wrapping more film round entire pocket.

## 13-14 Re-usable Covers

Fold in half, insert thick card, and cover with film. A firm front cover enables the used pages to be held in a rubber band without bending, and firm back cover aids writing on uneven surfaces.

#### **15-20** A5 Ring Binder Tabs

For a shorthand resource file, to build up your own dictionary, phrases, theory notes and drill sentences. Trim left hand side for section dividers, use right hand side for section contents list. Film over the trimmed tabs is helpful.