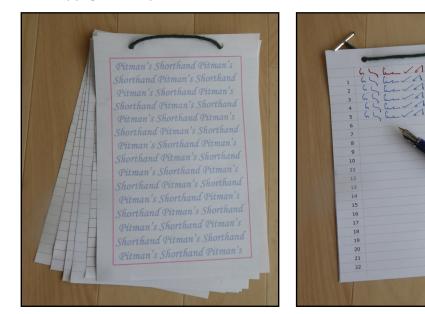

# **PRINT YOUR OWN SHORTHAND NOTEPAD**

This notepad is intended only for shorthand practice. The loose binding of the sheets makes it unsuitable for exams or class/office dictations. One hole in top left hand corner gives the easiest page turning, two holes if using card covers. A long treasury tag or smooth thin cord lets the paper turn easily, so long as the binding is kept very loose.

## **2-6** Lines: Black, Grey, Blue, Red, Green

Vertical distance between lines is 8 mm. Reserve the first and last blank pages of each pad for notes of outlines requiring further attention, for your resource file after the pad is used up.

#### 7-11 Numbered drill page: Black, Grey, Blue, Red, Green

Lines numbered for speed self-tests. Repeat a one-line sentence down the page for one minute. Multiply words in the sentence by number of lines, plus word count of any partial line, to get total words written. To calculate speed:

#### (words ÷ seconds) X 60 = words per minute (wpm)

A batch can be made up by copying carefully from the instruction book, including word count for each sentence. Write the sample sentence in a different colour.