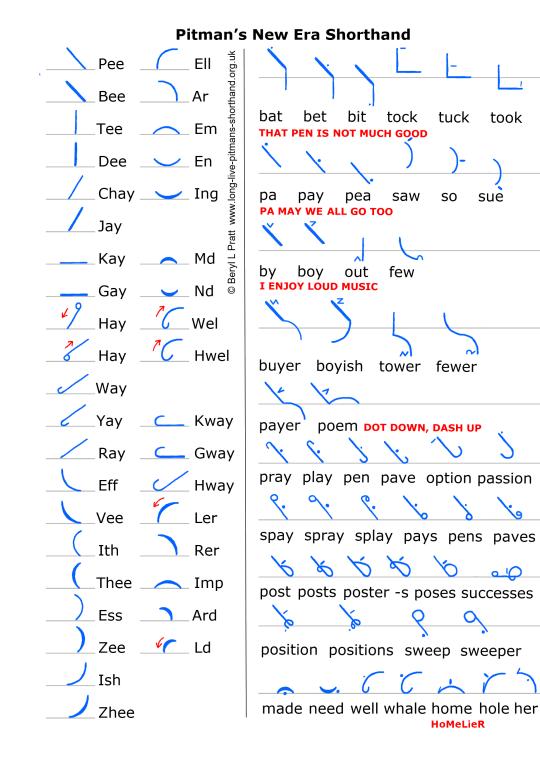

#### **12** Strokes & Vowels Reminder List

**Study bookmark**: Fold in half and cover in film. Narrower bookmark: Use one list only, fold along printed vertical line. **Storage Pocket**: Cover whole sheet in film, fold in half and join the lower short sides. Include A6 size piece of card to one of the sides to make sturdier and enable rubber band to be put round, to also store pencils. To store pens and pencils only, omit card and join the long side as well, by wrapping more film round entire pocket.

SO sue buyer boyish tower fewer DOEM DOT DOWN, DASH UP pray play pen pave option passion spay spray splay pays pens paves <u>~</u> post posts poster -s poses successes position positions sweep sweeper

tuck took

made need well whale home hole her HoMeLieR

Pitman's Shorthand Pitman's

Pitman's New Era Shorthand

| CONTENTS |  |
|----------|--|
|----------|--|

| 1<br>1<br>1<br>1     |  |
|----------------------|--|
|                      |  |
| -<br>-<br>           |  |
|                      |  |
|                      |  |
| 1<br>1<br>1<br>1     |  |
|                      |  |
| -<br>                |  |
| 1<br> <br> <br> <br> |  |
|                      |  |
| -<br>                |  |
| 1<br>1<br>1<br>1     |  |
| <br> <br> <br>       |  |
| 1                    |  |
| 1<br> <br> <br> <br> |  |
| 1<br>1<br>1<br>1     |  |
|                      |  |
| -<br> <br> <br> <br> |  |
| 1<br> <br> <br> <br> |  |
| <br> <br> <br>       |  |
| <br> <br> <br>       |  |
| 1<br>1<br>1<br>1     |  |
|                      |  |