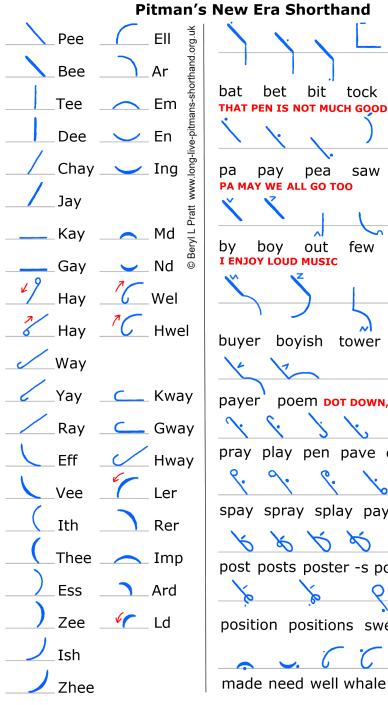

#### **12** Strokes & Vowels Reminder List

**Study bookmark**: Fold in half and cover in film. Narrower bookmark: Use one list only, fold along printed vertical line. **Storage Pocket**: Cover whole sheet in film, fold in half and join the lower short sides. Include A6 size piece of card to one of the sides to make sturdier and enable rubber band to be put round, to also store pencils. To store pens and pencils only, omit card and join the long side as well, by wrapping more film round entire pocket.