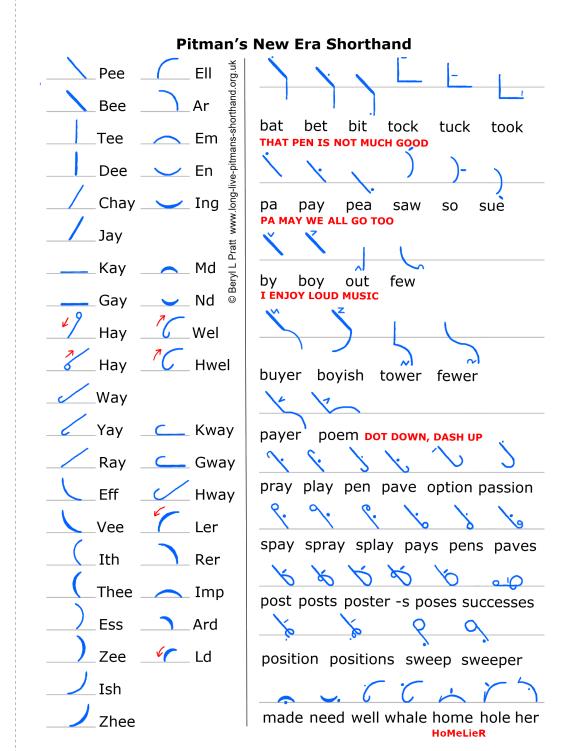

#### **12** Strokes & Vowels Reminder List

**Study bookmark**: Fold in half and cover in film. Narrower bookmark: Use one list only, fold along printed vertical line. **Storage Pocket**: Cover whole sheet in film, fold in half and join the lower short sides. Include A6 size piece of card to one of the sides to make sturdier and enable rubber band to be put round, to also store pencils. To store pens and pencils only, omit card and join the long side as well, by wrapping more film round entire pocket.